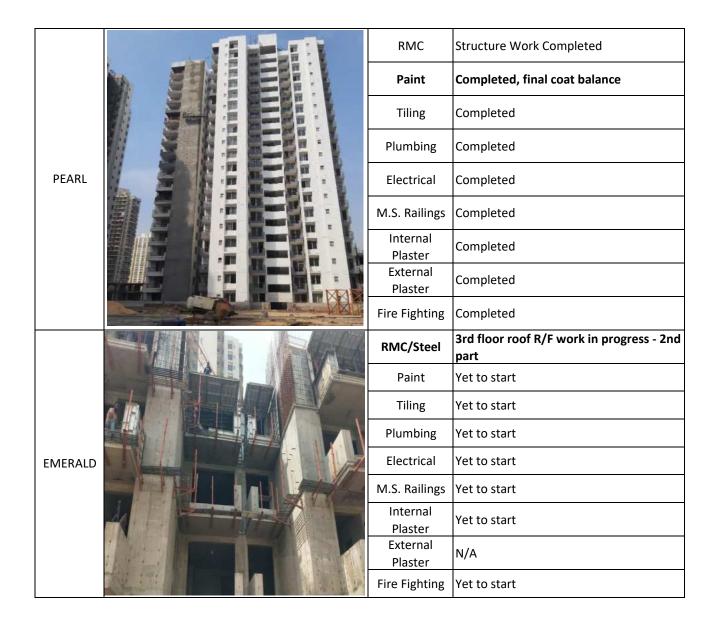

## Progress Report for the period 03-03-2025 to 09-03-2025

| Tower   | Tower Photo | ltom                | Progress of work                                            |
|---------|-------------|---------------------|-------------------------------------------------------------|
| Name    | Tower Photo | ltem                | Progress of work                                            |
| DIAMOND |             | RMC/Steel           | 10th floor roof slab - Casting of slab in<br>progress       |
|         |             | Paint               | Internal paint to start this week                           |
|         |             | Tiling              | 1st floor completed                                         |
|         |             | Plumbing            | 1st floor completed                                         |
|         |             | Electrical          | Yet to start                                                |
|         |             | M.S. Railings       | Yet to start                                                |
|         |             | Internal<br>Plaster | 5th floor in progress                                       |
|         |             | External<br>Plaster | N/A                                                         |
|         |             | Fire Fighting       | Yet to start                                                |
|         |             | RMC                 | Structure Work Completed                                    |
|         |             | Paint               | Intenal putty work completed, external primer done 60%      |
|         |             | Tiling              | Floor Tiling at 20th floor in progress                      |
| RUBY    |             | Plumbing            | Internal water supply and drainage work completed           |
|         |             | Electrical          | Conduit work completed, wiring work yet to start            |
|         |             | M.S. Railings       | Balcony railing completed and staircase railing in progress |
|         |             | Internal<br>Plaster | Completed                                                   |
|         |             | External<br>Plaster | 94% completed                                               |
|         |             | Fire Fighting       | Internal sprinkler system piping<br>completed               |
| OPAL    |             | RMC                 | Structure Work Completed                                    |
|         |             | Paint               | Intenal putty work completed, external primer done 55%      |
|         |             | Tiling              | Floor Tiling at 17th floor completed                        |
|         |             | Plumbing            | Internal water supply and drainage work completed           |
|         |             | Electrical          | Conduit work completed, wiring work yet to start            |
|         |             | M.S. Railings       | Balcony railing completed and staircase railing in progress |
|         |             | Internal<br>Plaster | Completed                                                   |
|         |             | External<br>Plaster | 88% completed                                               |